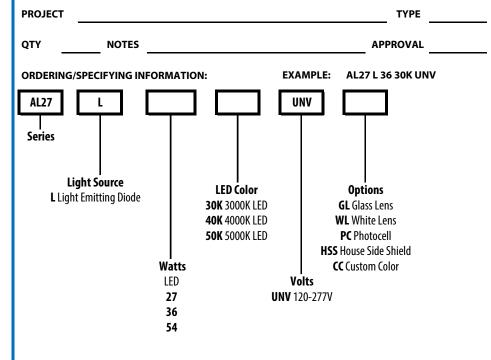

# **ELECTRICAL**

- 120-277V; LED 27W, 36W & 54W
- LED 27W; 3,650 to 3,900 Lumens
- LED 36W; 4,850 to 5,200 Lumens
- LED 54W; 7,300 to 7,800 Lumens

## **SPECIFICATIONS**

OPTIONS/ACCESSORIES

Specifications Subject to Change