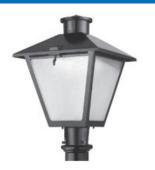

AL27 LED Series LED Area Light

**AL27 LED Series** 

# **SPECIFICATIONS**

- Die Cast Aluminum Housing
- Acrylic Diffuser Panels Clear or White (Optional)
- Black Powder Coat Finish, Optional Custom Color
- LED Corn Cob
- Universal Volt 120-277V
- 3K, 4K or 5K LED Color Options
- Porcelain 5KV Mogul Base Socket
- Weather Proof Construction
- Optional Photocell
- Optional House Side Shield

# **APPLICATIONS**

- General Area Lighting
- · Walkways, Parking, Roadway, Area
- Schools, Commercial Buildings, Communities
- Street Lighting, Car Lots, Campuses