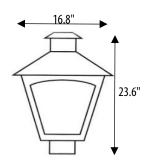

AL27 LED Series LED Area Light



**AL27 LED Series** 

# **SPECIFICATIONS**

- Die Cast Aluminum Housing
- Acrylic Diffuser Panels Clear or White (Optional)
- Black Powder Coat Finish, Optional Custom Color
- LED Corn Cob
- Universal Volt 120-277V
- 3K, 4K or 5K LED Color Options
- Porcelain 5KV Mogul Base Socket
- Weather Proof Construction
- Optional Photocell
- Optional House Side Shield

# **APPLICATIONS**

- General Area Lighting
- · Walkways, Parking, Roadway, Area
- Schools, Commercial Buildings, Communities
- Street Lighting, Car Lots, Campuses

# **ELECTRICAL**

- 120-277V; LED 27W, 36W & 54W
- LED 27W; 3,650 to 3,900 Lumens
- LED 36W; 4,850 to 5,200 Lumens
- LED 54W; 7,300 to 7,800 Lumens

# INSTALLATION

• Pole Mount, Fits 2 3/8" to 3" Pole or Tenon



## **SPECIFICATIONS**



OPTIONS/ACCESSORIES





Specifications Subject to Change