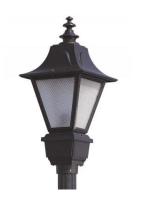

### **SPECIFICATIONS**

- Cast Aluminum Alloy Housing
- Acrylic Lenses
- Black, White or Bronze Polyester Powder Coat Finish, Optional Custom Color
- CRI LED Intregrated Aluminum Substrate Board
- Universal Volt LED Driver 120-277V
- 3K, 4K or 5K LED Color Options
- Type V Distribution
- Stainless Steel Hardware
- Optional Surge Protection
- Optional Dimming
- Optional House Side Shield, Acrylic Black out Panels

#### **APPLICATIONS**

- General Area and Street Lighting
- Towns, Neighborhoods and Office Parks
- Campuses, Walkways, Streets