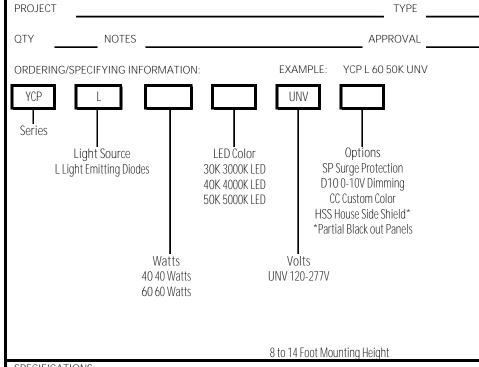

## YCP LED Series

#### **ELECTRICAL**

- UNV 120/277V; 50/60Hz
- 40 Watts; 4,000 Lumens
- 60 Watts; 6,000 Lumens

#### INSTALLATION

- Mounts to 3" Pole or Tenon
- 8 to 14 Foot Mounting Height