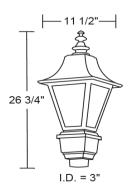

CATIONS**

- Cast Aluminum Alloy Housing
- Acrylic Lenses
- Black, White or Bronze Polyester Powder Coat Finish, Optional Custom Color
- CRI LED Intregrated Aluminum Substrate Board
- Universal Volt LED Driver 120-277V
- 3K, 4K or 5K LED Color Options
- Type V Distribution
- Stainless Steel Hardware
- Optional Surge Protection
- Optional Dimming
- Optional House Side Shield, Acrylic Black out Panels

#### **APPLICATIONS**

- General Area and Street Lighting
- Towns, Neighborhoods and Office Parks
- Campuses, Walkways, Streets

#### **ELECTRICAL**

- UNV 120/277V; 50/60Hz
- 40 Watts; 4,000 Lumens
- 60 Watts; 6,000 Lumens

#### INSTALLATION

- Mounts to 3" Pole or Tenon
- 8 to 14 Foot Mounting Height

### CERTIFICATIONS/LISTINGS

- UL Listed
- · Listed for Wet Locations





SPECIFICATIONS



OPTIONS/ACCESSORIES



Specifications Subject to Change