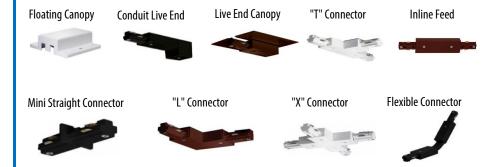

# TK LED Series LED Track Lighting

BB

PH

TB

AA

BH



**TK LED Series** 

### **SPECIFICATIONS**

- Track Available in 2FT, 4FT, 6FT & 8FT
- Black, White or Brushed Nickel Finishes
- Track Height 5/8" Width 1 15/16"
- All Track Include Two Dead End Caps and Mounting Hardware
- Various Styles of Track Heads Available
- Track Heads are Die Cast Construction
- 24° or 36° Beam Angle Available on Track Heads
- 3K LED Color
- 120 Volt
- · Dimming is Standard

### **APPLICATIONS**

- General Area Lighting
- · Restaurants, Retail, Hospitals, Offices
- · Libraries, Hotels, Lobbies

# ELECTRICAL

- 120V; 50/60Hz
- 12 Watts; 1020 Lumens

## INSTALLATION

Surface Mount

## **CERTIFICATIONS/LISTINGS**

• ETL Listed



**BN** Brushed Nickel

## TRACK PARTS







Specifications Subject to Change