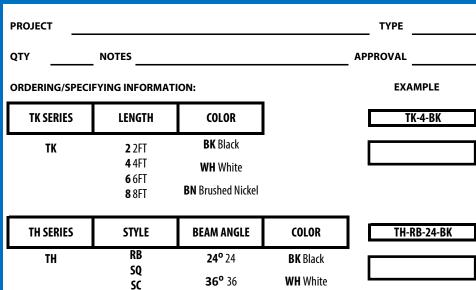

### **SPECIFICATIONS**

- Track Available in 2FT, 4FT, 6FT & 8FT
- Black, White or Brushed Nickel Finishes
- Track Height 5/8" Width 1 15/16"
- All Track Include Two Dead End Caps and Mounting Hardware
- Various Styles of Track Heads Available
- Track Heads are Die Cast Construction
- 24° or 36° Beam Angle Available on Track Heads
- 3K LED Color
- 120 Volt
- · Dimming is Standard

## **CERTIFICATIONS/LISTINGS**

• ETL Listed

**BN** Brushed Nickel