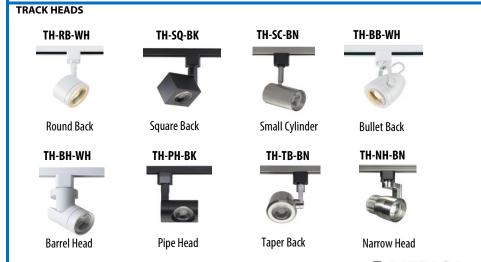

### **SPECIFICATIONS**

- Track Available in 2FT, 4FT, 6FT & 8FT
- Black, White or Brushed Nickel Finishes
- Track Height 5/8" Width 1 15/16"
- All Track Include Two Dead End Caps and Mounting Hardware
- Various Styles of Track Heads Available
- Track Heads are Die Cast Construction
- 24° or 36° Beam Angle Available on Track Heads
- 3K LED Color
- 120 Volt
- · Dimming is Standard