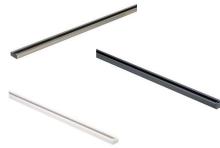

### **SPECIFICATIONS**

- Track Available in 2FT, 4FT, 6FT & 8FT
- Black, White or Brushed Nickel Finishes
- Track Height 5/8" Width 1 15/16"
- All Track Include Two Dead End Caps and Mounting Hardware
- Various Styles of Track Heads Available
- Track Heads are Die Cast Construction
- 24° or 36° Beam Angle Available on Track Heads
- 3K LED Color
- 120 Volt
- · Dimming is Standard

## **CERTIFICATIONS/LISTINGS**

• ETL Listed

**BN** Brushed Nickel