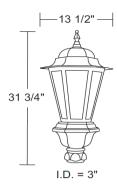

CIFICATIONS**

- Cast Aluminum Alloy Housing
- Acrylic Lenses
- Black, White or Bronze Polyester Powder Coat Finish, Optional Custom Color
- CRI LED Intregrated Aluminum Substrate Board
- Universal Volt LED Driver 120-277V
- 3K, 4K or 5K LED Color Options
- Type V Distribution
- Stainless Steel Hardware
- Optional Surge Protection
- Optional Dimming
- Optional House Side Shield, Acrylic Black out Panels

# **APPLICATIONS**

- General Area and Street Lighting
- Towns, Neighborhoods and Office Parks
- Campuses, Walkways, Streets

#### FLECTRICAL

- UNV 120/277V; 50/60Hz
- 40 Watts; 4,000 Lumens
- 60 Watts; 6,000 Lumens

#### INSTALLATION

- Mounts to 3" Pole or Tenon
- 8 to 14 Foot Mounting Height

### CERTIFICATIONS/LISTINGS

- UL Listed
- Listed for Wet Locations





**SPECIFICATIONS** 



OPTIONS/ACCESSORIES



Specifications Subject to Change