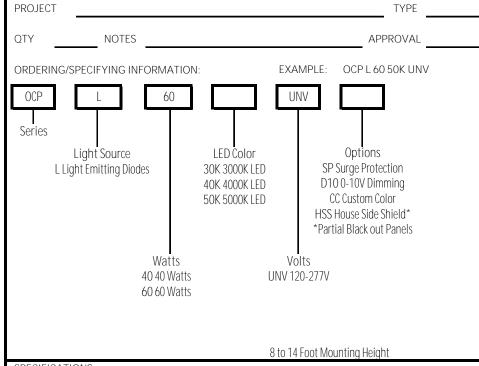

# **SPECIFICATIONS**

- Cast Aluminum Alloy Housing
- Acrylic Lenses
- Black, White or Bronze Polyester Powder Coat Finish, Optional Custom Color
- CRI LED Intregrated Aluminum Substrate Board
- Universal Volt LED Driver 120-277V
- 3K, 4K or 5K LED Color Options
- Type V Distribution
- Stainless Steel Hardware
- Optional Surge Protection
- Optional Dimming
- Optional House Side Shield, Acrylic Black out Panels

#### FLECTRICAL

- UNV 120/277V; 50/60Hz
- 40 Watts; 4,000 Lumens
- 60 Watts; 6,000 Lumens

#### INSTALLATION

- Mounts to 3" Pole or Tenon
- 8 to 14 Foot Mounting Height