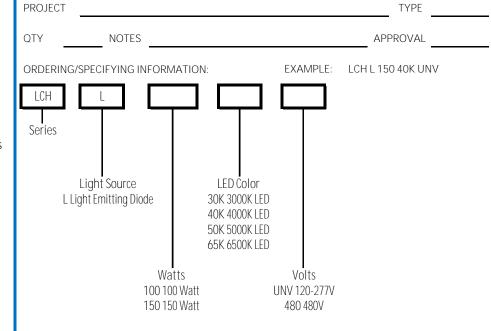

LCH LED Series LED Cobra Head



LCH LED Series

### **SPECIFICATIONS**

- Die Cast Aluminum Housing
- Polycabonate Diffuser
- Weather Proof Construction
- White or Gray Powder Coat Finish
- Universal Volt LED Driver 120-277V, Optional 480V
- CRI LED Aluminum Substrate Board
- 30K, 40K, 50K or 65K LED Color Options
- Photocell Included

### **APPLICATIONS**

- · General Area Lighting
- Walkways, Parking, Roadway, Area
- Schools, Commercial Buildings, Communities
- Street Lighting, Car Lots, Campuses

### ELECTRICAL

- 120-277V 50/60Hz
- Optional 480V 50/60Hz
- 100 Watts; 14,500 Lumens
- 150 Watts; 21,750 Lumens

## INSTALLATION

Conduit By Others

# CERTIFICATIONS/LISTINGS

- UL Listed
- Listed for Wet Locations





OPTIONS/ACCESSORIES





Specifications Subject to Change