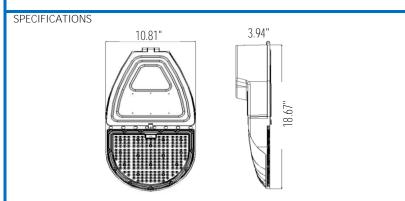

### **SPECIFICATIONS**

- Die Cast Aluminum Housing
- Polycabonate Diffuser
- Weather Proof Construction
- White or Gray Powder Coat Finish
- Universal Volt LED Driver 120-277V, Optional 480V
- CRI LED Aluminum Substrate Board
- 30K, 40K, 50K or 65K LED Color Options
- Photocell Included