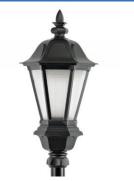

# **HCP LED Series**

# LED Hartford Series Commercial Post Top

**HCP LED Series** 

# **SPECIFICATIONS**

- Cast Aluminum Housing
- Acrylic Lens
- Black, White or Bronze Polyester Powder Finish, Optional Custom Color
- CRI LED Intregrated Aluminum Substrate Board
- Universal Volt LED Driver 120-277V
- 3K, 4K or 5K LED Color Options
- Type V Distribution
- Stainless Steel Hardware
- Optional Surge Protection
- Optional Dimming
- Optional House Side Shield, Acrylic Black Out Panels

## **APPLICATIONS**

- General Area and Street Lighting
- Towns, Neighborhoods and Office Parks
- Campuses, Walkways, Streets