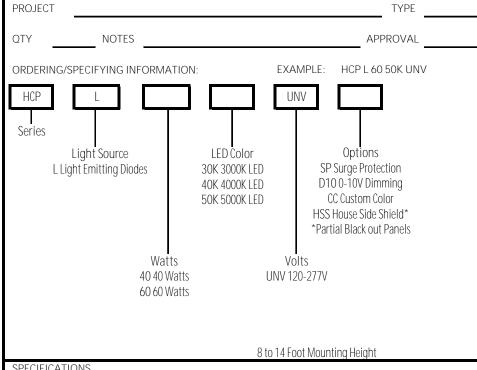

# **SPECIFICATIONS**

- Cast Aluminum Housing
- Acrylic Lens
- Black, White or Bronze Polyester Powder Finish, Optional Custom Color
- CRI LED Intregrated Aluminum Substrate Board
- Universal Volt LED Driver 120-277V
- 3K, 4K or 5K LED Color Options
- Type V Distribution
- Stainless Steel Hardware
- Optional Surge Protection
- Optional Dimming
- Optional House Side Shield, Acrylic Black Out Panels

#### FLECTRICAL

- UNV 120/277V; 50/60Hz
- 40 Watts; 4,000 Lumens
- 60 Watts; 6,000 Lumens

### INSTALLATION

- Mounts to 3" Pole or Tenon
- 8 to 14 Foot Mounting Height