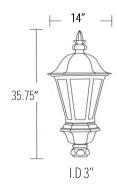

* 

# **SPECIFICATIONS**

- Cast Aluminum Housing
- Acrylic Lens
- Black, White or Bronze Polyester Powder Finish, Optional Custom Color
- CRI LED Intregrated Aluminum Substrate Board
- Universal Volt LED Driver 120-277V
- 3K, 4K or 5K LED Color Options
- Type V Distribution
- Stainless Steel Hardware
- Optional Surge Protection
- Optional Dimming
- Optional House Side Shield, Acrylic Black Out Panels

## **APPLICATIONS**

- General Area and Street Lighting
- Towns, Neighborhoods and Office Parks
- Campuses, Walkways, Streets

#### FLECTRICAL

- UNV 120/277V; 50/60Hz
- 40 Watts; 4,000 Lumens
- 60 Watts; 6,000 Lumens

### INSTALLATION

- Mounts to 3" Pole or Tenon
- 8 to 14 Foot Mounting Height

### CERTIFICATIONS/LISTINGS

- UL Listed
- · Listed for Wet Locations





**SPECIFICATIONS** 



OPTIONS/ACCESSORIES



Specifications Subject to Change