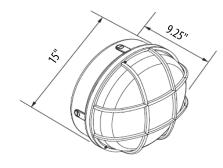

# SPECIFICATIONS

- Die Cast Aluminum Housing
- Grated Front Frame
- Clear or Frosted Molded Borosilicate Glass Lens
- Bronze, White or Black Powder Coat Finish, Optional Custom Color
- CRI LED Aluminum Substrate Board
- Universal Volt LED Driver 120-277V, Optional 480V
- 3K, 4K or 5K LED Color Options
- Optional Motion Sensing Control for Bi-Level Operation
- Optional Emergency Battery
- Optional Surge Protection
- Optional Dimming
- Optional Photocell

#### **INSTALLATION**

Mounts Over Recessed Box or Surface Conduit