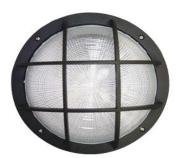

## Genesis LED Large Round Grated Wall Sconce

**GRG LED Series** 

# SPECIFICATIONS

- Die Cast Aluminum Housing
- Grated Front Frame
- Clear or Frosted Molded Borosilicate Glass Lens
- Bronze, White or Black Powder Coat Finish, Optional Custom Color
- CRI LED Aluminum Substrate Board
- Universal Volt LED Driver 120-277V, Optional 480V
- 3K, 4K or 5K LED Color Options
- Optional Motion Sensing Control for Bi-Level Operation
- Optional Emergency Battery
- Optional Surge Protection
- Optional Dimming
- Optional Photocell

#### **APPLICATIONS**

- General Area Lighting
- · Building Facade Lighting
- Schools, Commercial Buildings, Universities