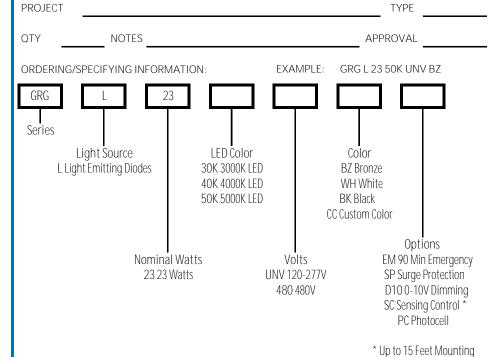

# SPECIFICATIONS

- Die Cast Aluminum Housing
- Grated Front Frame
- Clear or Frosted Molded Borosilicate Glass Lens
- Bronze, White or Black Powder Coat Finish, Optional Custom Color
- CRI LED Aluminum Substrate Board
- Universal Volt LED Driver 120-277V, Optional 480V
- 3K, 4K or 5K LED Color Options
- Optional Motion Sensing Control for Bi-Level Operation
- Optional Emergency Battery
- Optional Surge Protection
- Optional Dimming
- Optional Photocell

#### ELECTRICAL

- 120-277V 50/60Hz
- Optional 480V 50/60Hz
- 23 Watts; 3,005 Lumens

#### CERTIFICATIONS/LISTINGS

- CSA Listed
- IP65
- · Listed for Wet Locations

SPECIFICATIONS

OPTIONS/ACCESSORIES