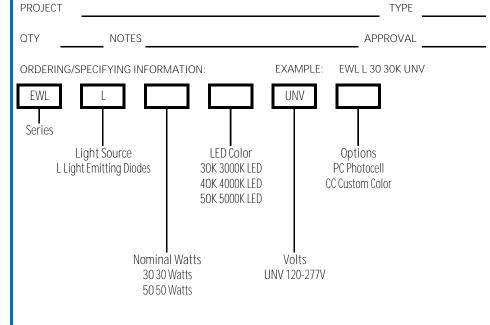

ing
- U-V-Resistant Polycarbonate Lens
- · Adjustable Range from Full-Cut Off to Forward Throw
- Bronze Powder Coat Finish, Optional Custom Color
- CRI LED Aluminum Substrate Board
- Universal Volt LED Driver 120-277V
- 3K, 4K or 5K LED Color Options
- Heavy Duty, Spring Loaded Hinge provides Vertical Adjustability of the Luminaire Housing up to 65°
- Optional Photocell

#### **APPLICATIONS**

- General Area, Facade Lighting, Entry Lighting
- Platforms, Walkways, Parking, Tunnels
- Schools and Universities
- Commericial, Warehouse, Industrial Facilities

### **ELECTRICAL**

- 120-277V; 50/60Hz
- 30 Watts; 3,298 Lumens
- 50 Watts; 5,287 Lumens

#### INSTALLATION

• Mounts Over Recessed Box or with Surface Conduit

#### CERTIFICATIONS/LISTINGS

- UL Listed
- IP65
- Listed for Wet Locations



#### SPECIFICATIONS





OPTIONS/ACCESSORIES