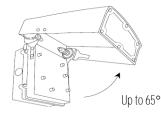

#### **SPECIFICATIONS**

- Die Cast Aluminum Housing
- U-V-Resistant Polycarbonate Lens
- · Adjustable Range from Full-Cut Off to Forward Throw
- Bronze Powder Coat Finish, Optional Custom Color
- CRI LED Aluminum Substrate Board
- Universal Volt LED Driver 120-277V
- 3K, 4K or 5K LED Color Options
- Heavy Duty, Spring Loaded Hinge provides Vertical Adjustability of the Luminaire Housing up to 65°
- Optional Photocell