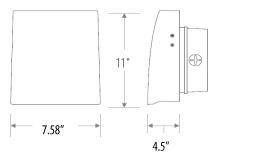

#### **SPECIFICATIONS**

- Die Cast Aluminum Housing
- U-V-Resistant Polycarbonate Lens
- · Adjustable Range from Full-Cut Off to Forward Throw
- Bronze Powder Coat Finish, Optional Custom Color
- CRI LED Aluminum Substrate Board
- Universal Volt LED Driver 120-277V
- 3K, 4K or 5K LED Color Options
- Heavy Duty, Spring Loaded Hinge provides Vertical Adjustability of the Luminaire Housing up to 65°
- Optional Photocell