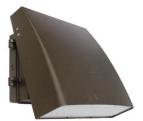

## **EWL LED Series**

# LED Economy Wall Light

**EWL LED Series** 

#### **SPECIFICATIONS**

- Die Cast Aluminum Housing
- U-V-Resistant Polycarbonate Lens
- · Adjustable Range from Full-Cut Off to Forward Throw
- Bronze Powder Coat Finish, Optional Custom Color
- CRI LED Aluminum Substrate Board
- Universal Volt LED Driver 120-277V
- 3K, 4K or 5K LED Color Options
- Heavy Duty, Spring Loaded Hinge provides Vertical Adjustability of the Luminaire Housing up to 65°
- Optional Photocell