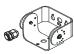

### INSTALLATION

• Mounts with 6" Arm (Round/ Square) for Direct Pole Mount or to Slip Fitter or Mounts with Adjustable Slip Fitter, U-Bracket or Yoke Mount.

#### OPTIONS/ACCESSORIES

A6 (R) 6" Arm

ASF Adjustable Slip Fitter

UB U-Bracket

LY Large Yoke

GS Glare Shield