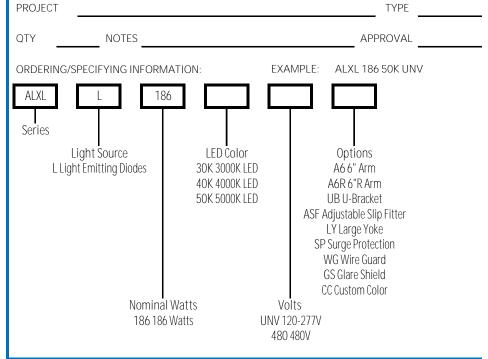

#### **SPECIFICATIONS**

- Die Cast Aluminum Housing
- Tempered Flat Clear Glass Lens
- Uniformed Poured Silicone Gasket
- Bronze Powder Coat Finish, Optional Custom Color
- CRI LED Aluminum Substrate Board
- Universal Volt LED Driver 120-277V, Optional 480V
- 3K, 4K or 5K LED Color Options
- Optional Surge Protection
- Optional Wire Guard or Glare Shield

#### **ELECTRICAL**

- 120-277V 50/60Hz
- Optional 480V 50/60Hz
- 186 Watts; 17,098 Lumens

#### OPTIONS/ACCESSORIES

A6 (R) 6" Arm

ASF Adjustable Slip Fitter

UB U-Bracket

LY Large Yoke

GS Glare Shield