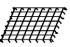

#### **SPECIFICATIONS**

- Die Cast Aluminum Housing
- Tempered Flat Clear Glass Lens
- Uniformed Poured Silicone Gasket
- Bronze Powder Coat Finish, Optional Custom Color
- CRI LED Aluminum Substrate Board
- Universal Volt LED Driver 120-277V, Optional 480V
- 3K, 4K or 5K LED Color Options
- Optional Surge Protection
- Optional Wire Guard or Glare Shield

#### OPTIONS/ACCESSORIES

A6 (R) 6" Arm

ASF Adjustable Slip Fitter

UB U-Bracket

LY Large Yoke

GS Glare Shield