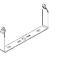

### INSTALLATION

• Mounts with 6" Arm (Round/ Square) for Direct Pole Mount or to Slip Fitter or Mounts with Adjustable Slip Fitter, U-Bracket or Yoke Mount.

#### OPTIONS/ACCESSORIES

A6 (R) 6" Arm

ASF Adjustable Slip Fitter

UB U-Bracket

LY Large Yoke

GS Glare Shield