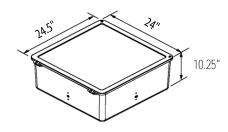

#### **SPECIFICATIONS**

- Die Cast Aluminum Housing
- Tempered Flat Clear Glass Lens
- Uniformed Poured Silicone Gasket
- Bronze Powder Coat Finish, Optional Custom Color
- CRI LED Aluminum Substrate Board
- Universal Volt LED Driver 120-277V, Optional 480V
- 3K, 4K or 5K LED Color Options
- Optional Surge Protection
- Optional Wire Guard or Glare Shield