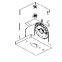

### INSTALLATION

• Mounts with 6" Arm (Round/ Square) for Direct Pole Mount or to Slip Fitter or Mounts with Adjustable Slip Fitter, U-Bracket or Yoke Mount.

#### OPTIONS/ACCESSORIES

A6 (R) 6" Arm

ASF Adjustable Slip Fitter

UB U-Bracket

LY Large Yoke

GS Glare Shield