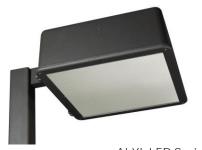

# **ALXL LED Series**

# LED Extra Large Square Area Light

**ALXL LED Series** 

#### **SPECIFICATIONS**

- Die Cast Aluminum Housing
- Tempered Flat Clear Glass Lens
- Uniformed Poured Silicone Gasket
- Bronze Powder Coat Finish, Optional Custom Color
- CRI LED Aluminum Substrate Board
- Universal Volt LED Driver 120-277V, Optional 480V
- 3K, 4K or 5K LED Color Options
- Optional Surge Protection
- Optional Wire Guard or Glare Shield