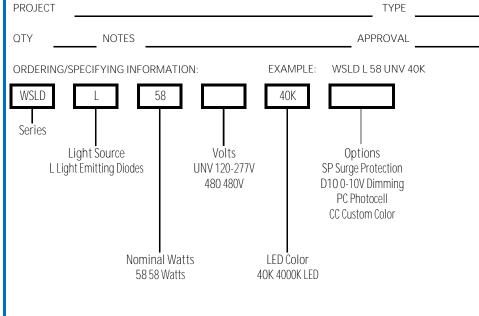

LED Large Semi-Cut Off Wall Pack



WSLD LED Series

# **SPECIFICATIONS**

- Die Cast Aluminum Housing
- Clear Tempered Flat Glass Lens
- Bronze Powder Coat Finish, Optional Custom Color
- CRI LED Aluminum Substrate Board
- Universal Volt LED Driver 120-277V, Optional 480V
- 4K LED Color
- Stainless Steel Hardware
- Optional Surge Protection
- Optional Dimming
- Optional Photocell

#### **APPLICATIONS**

- General Area, Façade, and Entry Lighting
- Platforms, Walkways, Parking, Tunnels
- Schools and Commercial Buildings
- Warehouse/Industrial Facilities

#### **ELECTRICAL**

- 120-277V 50/60Hz
- Optional 480V 50/60Hz
- 58 Watts; 7,820 Lumens

# INSTALLATION

· Mount over Recessed Box or with Surface Conduit

# **CERTIFICATIONS/LISTINGS**

- CSA Listed
- IP65
- · Listed for Wet Locations



### SPECIFICATIONS



OPTIONS/ACCESSORIES





Specifications Subject to Change