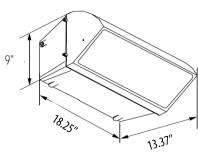

f Wall Pack



WSLD LED Series

# **SPECIFICATIONS**

- Die Cast Aluminum Housing
- Clear Tempered Flat Glass Lens
- Bronze Powder Coat Finish, Optional Custom Color
- CRI LED Aluminum Substrate Board
- Universal Volt LED Driver 120-277V, Optional 480V
- 4K LED Color
- Stainless Steel Hardware
- Optional Surge Protection
- Optional Dimming
- Optional Photocell

#### **APPLICATIONS**

- General Area, Façade, and Entry Lighting
- Platforms, Walkways, Parking, Tunnels
- Schools and Commercial Buildings
- Warehouse/Industrial Facilities

#### **ELECTRICAL**

- 120-277V 50/60Hz
- Optional 480V 50/60Hz
- 58 Watts; 7,820 Lumens

# INSTALLATION

· Mount over Recessed Box or with Surface Conduit

# **CERTIFICATIONS/LISTINGS**

- CSA Listed
- IP65
- · Listed for Wet Locations



### SPECIFICATIONS



OPTIONS/ACCESSORIES





Specifications Subject to Change