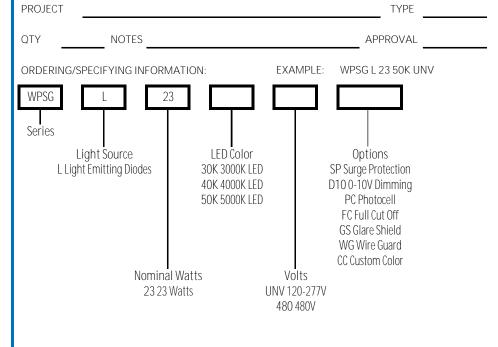

## WPSG LED Series

## SPECIFICATIONS

- Die Cast Aluminum Housing
- Borosilicate Molded Glass Lens
- Bronze Powder Coat Finish, Optional Custom Color
- CRI LED Aluminum Substrate Board
- Universal Volt LED Driver 120-277V, Optional 480V
- 3K, 4K or 5K LED Color Options
- Stainless Steel Hardware
- Optional Surge Protection
- Optional Dimming
- Optional Photocell
- Optional Wire Guard, Glare Shield and Full Cut Off

### **ELECTRICAL**

- 120-277V; 50/60Hz
- Optional 480V; 50/60Hz
- 23 Watts; 2,860 Lumens

#### OPTIONS/ACCESSORIES

FC Full Cut Off

GS Glare Shield

WG Wire Guard

Specifications Subject to Change