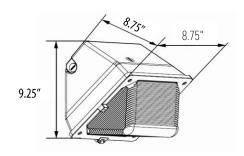

## SPECIFICATIONS

- Die Cast Aluminum Housing
- Borosilicate Molded Glass Lens
- Bronze Powder Coat Finish, Optional Custom Color
- CRI LED Aluminum Substrate Board
- Universal Volt LED Driver 120-277V, Optional 480V
- 3K, 4K or 5K LED Color Options
- Stainless Steel Hardware
- Optional Surge Protection
- Optional Dimming
- Optional Photocell
- Optional Wire Guard, Glare Shield and Full Cut Off