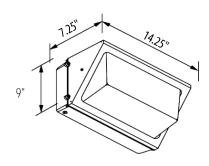

um Housing
- Prismatic Borosilicate Glass Lens
- Bronze Powder Coat Finish, Optional Custom Color
- CRI LED Aluminum Substrate Board
- Universal Volt LED Driver 120-277V, Optional 480V
- 3K, 4K or 5K LED Color Options
- Optional Emergency Battery
- Optional Dimming
- Optional Surge Protection
- Optional Vandal Guard, Wire Guard, Glare Shield and Full Cut Off

### **APPLICATIONS**

- General Area, Facade Lighting, Entry Lighting
- Platforms, Walkways, Parking, Tunnels
- Schools and Universities
- · Commercial, Warehouse, Industrial Facilities

## ELECTRICAL

- 120-277V 50/60Hz
- Optional 480V 50/60Hz
- 41 Watts; 5,203 Lumens

## INSTALLATION

• Mounts Over Recessed Box or with Surface Conduit

## CERTIFICATIONS/LISTINGS

- CSA Listed
- IP65
- Listed for Wet Locations



### SPECIFICATIONS



## OPTIONS/ACCESSORIES









WG Wire Guard



VG Vandal Guard



GS Glare Shield



FC Full Cut Off





Specifications Subject to Change