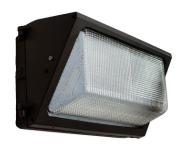

# LED Medium Glass Wall Pack

WPM LED Series

## **SPECIFICATIONS**

- Die Cast Aluminum Housing
- Prismatic Borosilicate Glass Lens
- Bronze Powder Coat Finish, Optional Custom Color
- CRI LED Aluminum Substrate Board
- Universal Volt LED Driver 120-277V, Optional 480V
- 3K, 4K or 5K LED Color Options
- Optional Emergency Battery
- Optional Dimming
- Optional Surge Protection
- Optional Vandal Guard, Wire Guard, Glare Shield and Full Cut Off