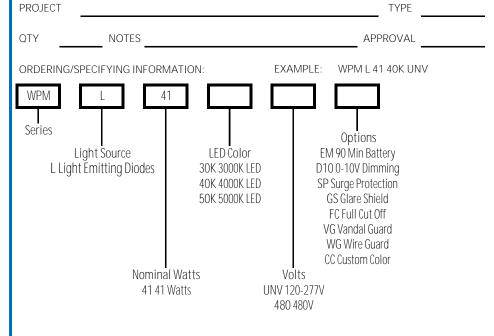

## WPM LED Series

# LED Medium Glass Wall Pack

WPM LED Series

## **SPECIFICATIONS**

- Die Cast Aluminum Housing
- Prismatic Borosilicate Glass Lens
- Bronze Powder Coat Finish, Optional Custom Color
- CRI LED Aluminum Substrate Board
- Universal Volt LED Driver 120-277V, Optional 480V
- 3K, 4K or 5K LED Color Options
- Optional Emergency Battery
- Optional Dimming
- Optional Surge Protection
- Optional Vandal Guard, Wire Guard, Glare Shield and Full Cut Off

## ELECTRICAL

- 120-277V 50/60Hz
- Optional 480V 50/60Hz
- 41 Watts; 5,203 Lumens