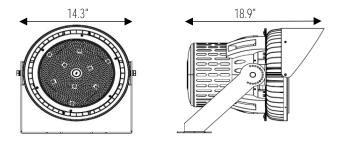

# SPECIFICATIONS

- Die Cast Aluminum Housing
- Polycarbonate Lens
- Black Powder Coat Finish
- High Performance LED's
- CRI LED Aluminum Substrate Board
- Universal Volt LED Driver 120-277V
- Yoke Mount
- Adjustable Light Angle up to 240°
- 30 °Beam Spread
- Stainless Steel Hardware
- Optional Surge Protection

### INSTALLATION

Yoke Mount