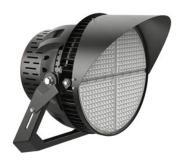

# SPL LED Series

# Stadium Performance Light

SPL LED Series

# SPECIFICATIONS

- Die Cast Aluminum Housing
- Polycarbonate Lens
- Black Powder Coat Finish
- High Performance LED's
- CRI LED Aluminum Substrate Board
- Universal Volt LED Driver 120-277V
- Yoke Mount
- Adjustable Light Angle up to 240°
- 30 °Beam Spread
- Stainless Steel Hardware
- Optional Surge Protection