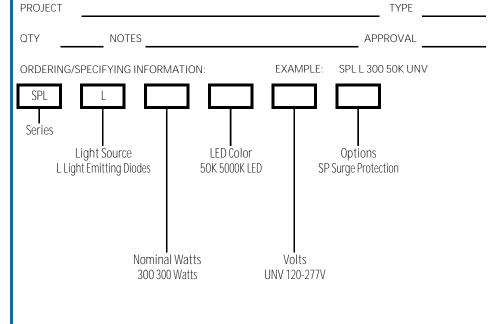

# SPL LED Series

# Stadium Performance Light



SPL LED Series

# SPECIFICATIONS

- Die Cast Aluminum Housing
- Polycarbonate Lens
- Black Powder Coat Finish
- High Performance LED's
- CRI LED Aluminum Substrate Board
- Universal Volt LED Driver 120-277V
- Yoke Mount
- Adjustable Light Angle up to 240°
- 30 °Beam Spread
- Stainless Steel Hardware
- Optional Surge Protection

#### **APPLICATIONS**

- General Area Lighting
- · Car Lots, Ball Parks, Sports Arena
- Tennis Courts, Outdoor Stadiums

## ELECTRICAL

- 120-277V 50/60Hz
- 300 Watts; 40,032 Lumens

### INSTALLATION

Yoke Mount

# CERTIFICATIONS/LISTINGS

- IP66
- · Listed for Wet Locations



SPECIFICATIONS



OPTIONS/ACCESSORIES