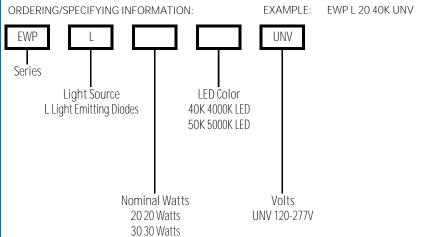

## **EWP LED Series**

# **SPECIFICATIONS**

- Die Cast Aluminum Housing
- Polycarbonate Impact Resistant Lens
- Bronze Powder Coat Finish
- CRI LED Light Engine
- Universal Volt 120-277V
- 4K or 5K LED Color Options
- Corrosion Resistant Hardware
- Fully Sealed and Gasketed
- Photocell Included

#### **ELECTRICAL**

- 120-277V; 50/60Hz
- 20 Watts; 1,900 Lumens
- 30 Watts; 2,800 Lumens