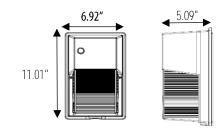

# **SPECIFICATIONS**

- Die Cast Aluminum Housing
- Polycarbonate Impact Resistant Lens
- Bronze Powder Coat Finish
- CRI LED Light Engine
- Universal Volt 120-277V
- 4K or 5K LED Color Options
- Corrosion Resistant Hardware
- Fully Sealed and Gasketed
- Photocell Included

### INSTALLATION

· Mounts Over Recessed Box