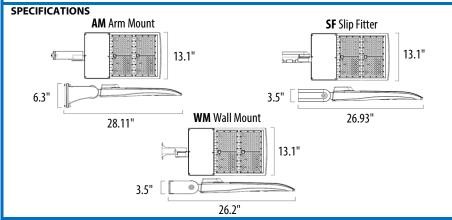

# INSTALLATION

 Mounts with Arm Mount, Slip Fitter or Wall Mount

## OPTIONS/ACCESSORIES

AM Arm Mount

**SF** Slip Fitter

WM Wall Mount