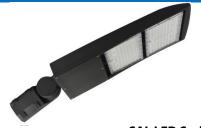

**SAL LED Series** 

### **SPECIFICATIONS**

- Die Cast Aluminum Housing
- Heat Resistant Polycarbonate Lens
- Bronze Powder Coat Finish
- Stainless Steel Hardware
- · Modular LED Bars
- Universal Volt LED Driver 120-277V
- Type III or Type V Light Distribution
- 4K or 5K LED Color Options
- Multiple Mounting Options

### **APPLICATIONS**

- · General Area Lighting
- Parking, Roadway, Auto Dealerships, Signs
- Industrial Parks, Public Transprotation, Airports
- Office Buildings, Medical Facilities, Communities