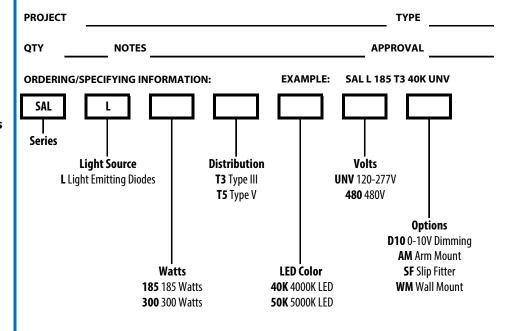

### **ELECTRICAL**

- 120-277V; 50/60Hz
- Optional 480V; 50/60Hz
- 185 Watt; 24,000 Lumens
- 300 Watt; 38,000 Lumens

## OPTIONS/ACCESSORIES

AM Arm Mount

**SF** Slip Fitter

WM Wall Mount