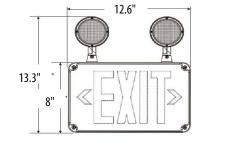

ergency Combo**



**EXCOM WP Series** 

## **SPECIFICATIONS**

- Corrosion Resistant and Thermoplastic Housing
- Sealed Gasket Housing
- Adjustable Glare Free Lighting Heads
- Nicad Battery, Maintenance Free
- Two 3.6V, 1.17W Weather Proof LEDS Lamps
- Snap In/Out Chevron Direction Indicators
- Remote Capable 3 Watt for 90 Minutes
- Double Face
- LED Light Source for both Exit and Heads
- Dual Voltage 120/277V
- · Ceiling or Wall Mount
- Suitable Wet Locations

### **APPLICATIONS**

- General Emergency Lighting
- Offices, Warehouses, Walkways, Garages
- · Schools, Hospitals, Corridors

## **ELECTRICAL**

- 120/277V; 60Hz
- 90 Minute Emergency Operation

# INSTALLATION

· Ceiling or Wall Mount

## **CERTIFICATIONS/LISTINGS**

- UL Listed
- Listed for Wet Locations





### SPECIFICATIONS





#### OPTIONS/ACCESSORIES







**RCD** Dual Head