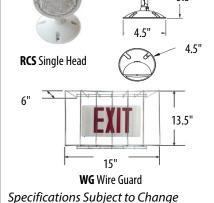

Series** 

## **SPECIFICATIONS**

- Corrosion Resistant and Thermoplastic Housing
- Sealed Gasket Housing
- Adjustable Glare Free Lighting Heads
- Nicad Battery, Maintenance Free
- Two 3.6V, 1.17W Weather Proof LEDS Lamps
- Snap In/Out Chevron Direction Indicators
- Remote Capable 3 Watt for 90 Minutes
- Double Face
- LED Light Source for both Exit and Heads
- Dual Voltage 120/277V
- · Ceiling or Wall Mount
- Suitable Wet Locations

### **APPLICATIONS**

- General Emergency Lighting
- Offices, Warehouses, Walkways, Garages
- · Schools, Hospitals, Corridors

## **ELECTRICAL**

- 120/277V; 60Hz
- 90 Minute Emergency Operation

# INSTALLATION

· Ceiling or Wall Mount

## **CERTIFICATIONS/LISTINGS**

- UL Listed
- Listed for Wet Locations





### SPECIFICATIONS





#### OPTIONS/ACCESSORIES







**RCD** Dual Head