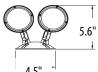

## **SPECIFICATIONS**

- Corrosion Resistant and Thermoplastic Housing
- Sealed Gasket Housing
- Adjustable Glare Free Lighting Heads
- Nicad Battery, Maintenance Free
- Two 3.6V, 1.17W Weather Proof LEDS Lamps
- Snap In/Out Chevron Direction Indicators
- Remote Capable 3 Watt for 90 Minutes
- Double Face
- LED Light Source for both Exit and Heads
- Dual Voltage 120/277V
- · Ceiling or Wall Mount
- Suitable Wet Locations

### SPECIFICATIONS