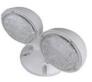

## **SPECIFICATIONS**

- Corrosion Resistant and Thermoplastic Housing
- Sealed Gasket Housing
- Adjustable Glare Free Lighting Heads
- Nicad Battery, Maintenance Free
- Two 3.6V, 1.17W Weather Proof LEDS Lamps
- Snap In/Out Chevron Direction Indicators
- Remote Capable 3 Watt for 90 Minutes
- Double Face
- LED Light Source for both Exit and Heads
- Dual Voltage 120/277V
- · Ceiling or Wall Mount
- Suitable Wet Locations

### **APPLICATIONS**

- General Emergency Lighting
- Offices, Warehouses, Walkways, Garages
- · Schools, Hospitals, Corridors