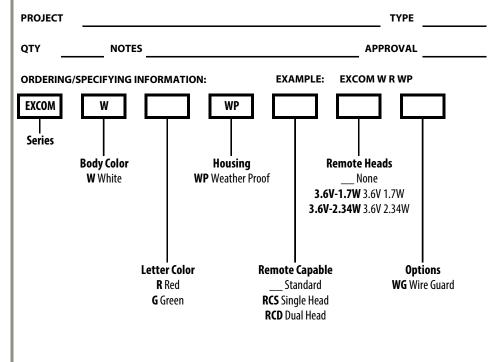

Weather Proof Exit/Emergency Combo**



**EXCOM WP Series** 

## **SPECIFICATIONS**

- Corrosion Resistant and Thermoplastic Housing
- Sealed Gasket Housing
- Adjustable Glare Free Lighting Heads
- Nicad Battery, Maintenance Free
- Two 3.6V, 1.17W Weather Proof LEDS Lamps
- Snap In/Out Chevron Direction Indicators
- Remote Capable 3 Watt for 90 Minutes
- Double Face
- LED Light Source for both Exit and Heads
- Dual Voltage 120/277V
- · Ceiling or Wall Mount
- Suitable Wet Locations

### **APPLICATIONS**

- General Emergency Lighting
- Offices, Warehouses, Walkways, Garages
- · Schools, Hospitals, Corridors

## **ELECTRICAL**

- 120/277V; 60Hz
- 90 Minute Emergency Operation

# INSTALLATION

· Ceiling or Wall Mount

## **CERTIFICATIONS/LISTINGS**

- UL Listed
- Listed for Wet Locations





### SPECIFICATIONS





#### OPTIONS/ACCESSORIES







**RCD** Dual Head