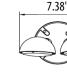

## **SPECIFICATIONS**

- Corrosion Resistant and Thermoplastic Housing
- Sealed Gasket Housing
- Adjustable Glare Free Lighting Heads
- Nicad Battery, Maintenance Free
- Two 3.6V, 1.17W Weather Proof LEDS Lamps
- Snap In/Out Chevron Direction Indicators
- Remote Capable 3 Watt for 90 Minutes
- Double Face
- LED Light Source for both Exit and Heads
- Dual Voltage 120/277V
- · Ceiling or Wall Mount
- Suitable Wet Locations

### SPECIFICATIONS